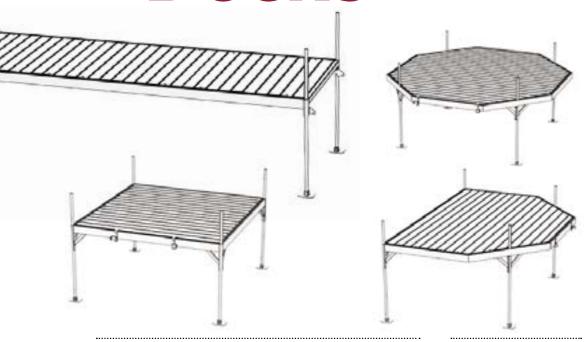

## On-Post Docks

#### Rectangular

| 4' x 10' | 4' x 15' | 4' x 20' |
|----------|----------|----------|
| 5' x 10' | 5' x 15' | 5' x 20' |
| 6' x 10' | 6' x 15' | 6' x 20' |
| 8' x 10' | 8' x 15' | 8' x 20' |

#### **Octagonal**

| 10' x 10'                                 | 9' x 12'    |
|-------------------------------------------|-------------|
| 12' x 12'<br>(also available in 2-pieces) | (¾ octagon) |
| (a.55 a.a.a.a.5.5 2 p.5555)               |             |

#### **Square**

10' x 10' 12' x 12'

Welded aluminum structure

 $1^{11}/_{16}$ " Galvanized post with vinyl cap

Stainless bolts and nuts

Removable wooden panels