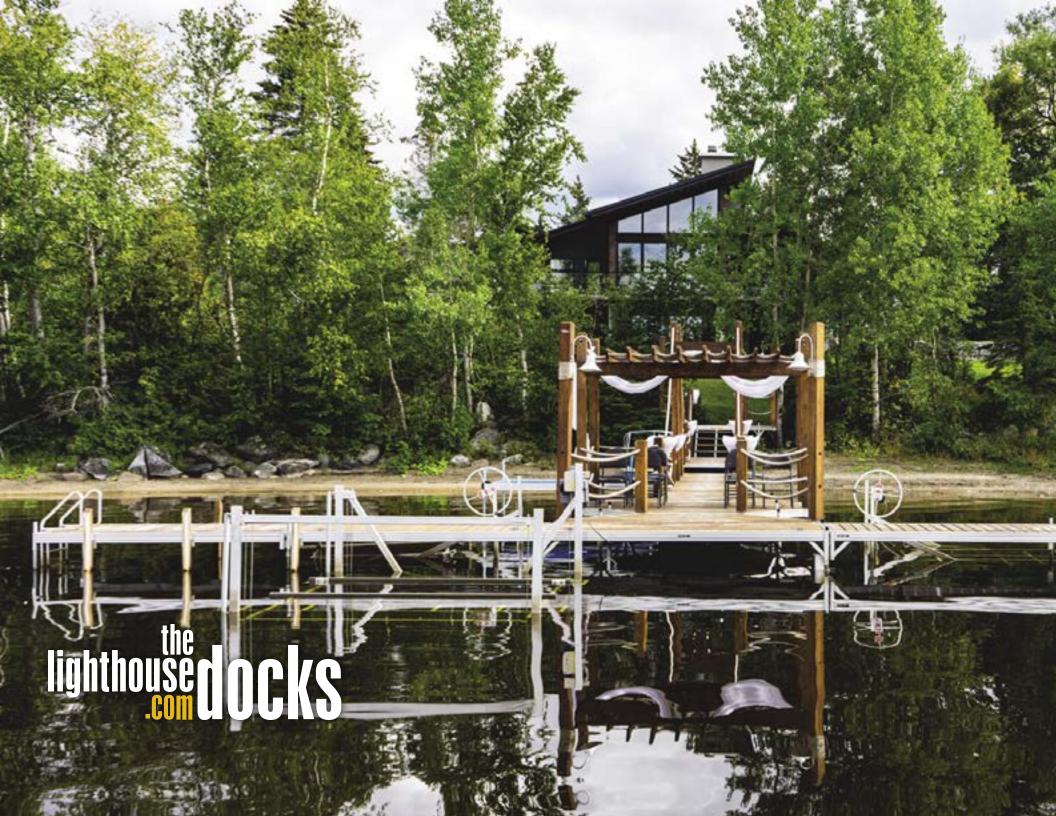

The Lighthouse Docks designs and manufactures, in their Lac-Megantic plant (Quebec, Canada), gangways, docks on posts or on wheels, floating or semi-floating docks. All structures are made of high-quality aluminum with Western Red Cedar panels or reinforced polyurethane (Thruflow). We also offer a wide range of lifts for your boat, pontoon, personal watercraft or rowboat.

Our docks are not only built to be strong, lightweight and durable; they stand out from other brands by their ingenious designs and their elegance. Since your docks will be part of your view for many years, it's important that they match your home, waterfront shore and landscaping, and that they last for years. That's what The Lighthouse Docks offers you!





#### Available Standard Sizes

#### Panel Options



Natu