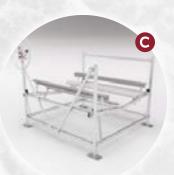

#### **Vertical Boat Lift 3500pds**

#### Weight: 436pds Inside width: 108" Bed length: 10' Vertical lift: 60"

· Vinyl guides and bunks included