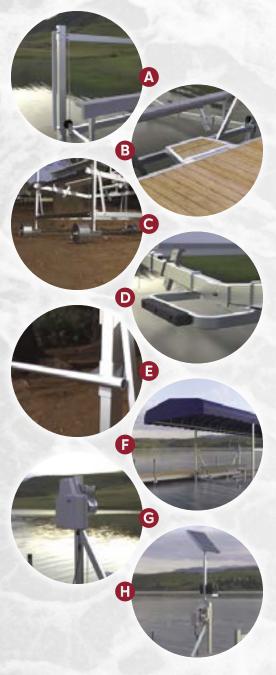

## Dock Accessories

| <b>№</b> Vertical |                                                                        | Protect your boat when                                                                            | Aluminum manufacturing                                                                                                                                                                                                                                                                                                                                                                                                                                                                                                                                                                                                                                                                                                                                                                                                                                                                                                                                                                                                                                                                                                                                                                                                                                                                                                                                                                                                                                                                                                                                                                                                                                                                                                                                                                                                                                                                                                                                                                                                                                                                                                         | Available with natural cedar  |  |
|-------------------|------------------------------------------------------------------------|---------------------------------------------------------------------------------------------------|--------------------------------------------------------------------------------------------------------------------------------------------------------------------------------------------------------------------------------------------------------------------------------------------------------------------------------------------------------------------------------------------------------------------------------------------------------------------------------------------------------------------------------------------------------------------------------------------------------------------------------------------------------------------------------------------------------------------------------------------------------------------------------------------------------------------------------------------------------------------------------------------------------------------------------------------------------------------------------------------------------------------------------------------------------------------------------------------------------------------------------------------------------------------------------------------------------------------------------------------------------------------------------------------------------------------------------------------------------------------------------------------------------------------------------------------------------------------------------------------------------------------------------------------------------------------------------------------------------------------------------------------------------------------------------------------------------------------------------------------------------------------------------------------------------------------------------------------------------------------------------------------------------------------------------------------------------------------------------------------------------------------------------------------------------------------------------------------------------------------------------|-------------------------------|--|
| Bumper            | moored to your dock                                                    | Stainless steel bolts                                                                             |                                                                                                                                                                                                                                                                                                                                                                                                                                                                                                                                                                                                                                                                                                                                                                                                                                                                                                                                                                                                                                                                                                                                                                                                                                                                                                                                                                                                                                                                                                                                                                                                                                                                                                                                                                                                                                                                                                                                                                                                                                                                                                                                |                               |  |
|                   |                                                                        | West cedar support                                                                                | STATE OF THE PARTY |                               |  |
|                   |                                                                        |                                                                                                   | Highly resistant bumper                                                                                                                                                                                                                                                                                                                                                                                                                                                                                                                                                                                                                                                                                                                                                                                                                                                                                                                                                                                                                                                                                                                                                                                                                                                                                                                                                                                                                                                                                                                                                                                                                                                                                                                                                                                                                                                                                                                                                                                                                                                                                                        |                               |  |
| R                 | Swivel                                                                 | Unique in the industry, 2 seater<br>bench that allows you to make<br>a 360° to follow the sunsets | Strong aluminum support                                                                                                                                                                                                                                                                                                                                                                                                                                                                                                                                                                                                                                                                                                                                                                                                                                                                                                                                                                                                                                                                                                                                                                                                                                                                                                                                                                                                                                                                                                                                                                                                                                                                                                                                                                                                                                                                                                                                                                                                                                                                                                        | Available with natural cedar  |  |
|                   | Bench                                                                  |                                                                                                   | Stainless steel bolts                                                                                                                                                                                                                                                                                                                                                                                                                                                                                                                                                                                                                                                                                                                                                                                                                                                                                                                                                                                                                                                                                                                                                                                                                                                                                                                                                                                                                                                                                                                                                                                                                                                                                                                                                                                                                                                                                                                                                                                                                                                                                                          | AND THE STATE OF THE STATE OF |  |
|                   |                                                                        | a 300 to follow the sunsets                                                                       | West cedar bench                                                                                                                                                                                                                                                                                                                                                                                                                                                                                                                                                                                                                                                                                                                                                                                                                                                                                                                                                                                                                                                                                                                                                                                                                                                                                                                                                                                                                                                                                                                                                                                                                                                                                                                                                                                                                                                                                                                                                                                                                                                                                                               |                               |  |
| 3                 | Ladder                                                                 | Allows you to get in or out                                                                       | Aluminum manufacturing                                                                                                                                                                                                                                                                                                                                                                                                                                                                                                                                                                                                                                                                                                                                                                                                                                                                                                                                                                                                                                                                                                                                                                                                                                                                                                                                                                                                                                                                                                                                                                                                                                                                                                                                                                                                                                                                                                                                                                                                                                                                                                         | Available in 3 or 4 steps     |  |
|                   |                                                                        | of the water easily                                                                               | Stainless steel bolts                                                                                                                                                                                                                                                                                                                                                                                                                                                                                                                                                                                                                                                                                                                                                                                                                                                                                                                                                                                                                                                                                                                                                                                                                                                                                                                                                                                                                                                                                                                                                                                                                                                                                                                                                                                                                                                                                                                                                                                                                                                                                                          |                               |  |
|                   |                                                                        |                                                                                                   | Curved steps to fit the shape of your foot                                                                                                                                                                                                                                                                                                                                                                                                                                                                                                                                                                                                                                                                                                                                                                                                                                                                                                                                                                                                                                                                                                                                                                                                                                                                                                                                                                                                                                                                                                                                                                                                                                                                                                                                                                                                                                                                                                                                                                                                                                                                                     |                               |  |
| 5                 | Adjustable                                                             | Perfect to get in or out of                                                                       | Aluminum frame                                                                                                                                                                                                                                                                                                                                                                                                                                                                                                                                                                                                                                                                                                                                                                                                                                                                                                                                                                                                                                                                                                                                                                                                                                                                                                                                                                                                                                                                                                                                                                                                                                                                                                                                                                                                                                                                                                                                                                                                                                                                                                                 | Available with 4 or 7 steps,  |  |
| Stair             | the water easily and safely,<br>settle where you want<br>on your docks | Reinforced polyurethane steps (Thruflow)                                                          | depending the depth of your water                                                                                                                                                                                                                                                                                                                                                                                                                                                                                                                                                                                                                                                                                                                                                                                                                                                                                                                                                                                                                                                                                                                                                                                                                                                                                                                                                                                                                                                                                                                                                                                                                                                                                                                                                                                                                                                                                                                                                                                                                                                                                              |                               |  |
|                   |                                                                        | Stainless steel bolts                                                                             | Adjustable angle for the fee                                                                                                                                                                                                                                                                                                                                                                                                                                                                                                                                                                                                                                                                                                                                                                                                                                                                                                                                                                                                                                                                                                                                                                                                                                                                                                                                                                                                                                                                                                                                                                                                                                                                                                                                                                                                                                                                                                                                                                                                                                                                                                   |                               |  |
| 3                 | Simple                                                                 | Quick and useful to store                                                                         | Aluminum manufacturing                                                                                                                                                                                                                                                                                                                                                                                                                                                                                                                                                                                                                                                                                                                                                                                                                                                                                                                                                                                                                                                                                                                                                                                                                                                                                                                                                                                                                                                                                                                                                                                                                                                                                                                                                                                                                                                                                                                                                                                                                                                                                                         | Easy to install and move      |  |
|                   | Kayak Rack                                                             | your kayak                                                                                        | Stainless steel bolts                                                                                                                                                                                                                                                                                                                                                                                                                                                                                                                                                                                                                                                                                                                                                                                                                                                                                                                                                                                                                                                                                                                                                                                                                                                                                                                                                                                                                                                                                                                                                                                                                                                                                                                                                                                                                                                                                                                                                                                                                                                                                                          |                               |  |
| 3                 | Double                                                                 | Quick and useful to store                                                                         | Aluminum manufacturing                                                                                                                                                                                                                                                                                                                                                                                                                                                                                                                                                                                                                                                                                                                                                                                                                                                                                                                                                                                                                                                                                                                                                                                                                                                                                                                                                                                                                                                                                                                                                                                                                                                                                                                                                                                                                                                                                                                                                                                                                                                                                                         | Easy to install and move      |  |
| Kayak Rack        | your kayaks                                                            | Stainless steel bolts                                                                             | 10                                                                                                                                                                                                                                                                                                                                                                                                                                                                                                                                                                                                                                                                                                                                                                                                                                                                                                                                                                                                                                                                                                                                                                                                                                                                                                                                                                                                                                                                                                                                                                                                                                                                                                                                                                                                                                                                                                                                                                                                                                                                                                                             |                               |  |
| 3                 | Boarding                                                               | ing Provides you a 10' wide step                                                                  | Aluminum frame                                                                                                                                                                                                                                                                                                                                                                                                                                                                                                                                                                                                                                                                                                                                                                                                                                                                                                                                                                                                                                                                                                                                                                                                                                                                                                                                                                                                                                                                                                                                                                                                                                                                                                                                                                                                                                                                                                                                                                                                                                                                                                                 | To be install on 10' dock     |  |
|                   | Step                                                                   | near the water to facilitate<br>boarding on the docks or in<br>your boat (kayak for example)      | Reinforced polyurethane steps (Thruflow)                                                                                                                                                                                                                                                                                                                                                                                                                                                                                                                                                                                                                                                                                                                                                                                                                                                                                                                                                                                                                                                                                                                                                                                                                                                                                                                                                                                                                                                                                                                                                                                                                                                                                                                                                                                                                                                                                                                                                                                                                                                                                       | Can very well serve as bencl  |  |
|                   |                                                                        | your boat (kayak for example)                                                                     | Rubber protector                                                                                                                                                                                                                                                                                                                                                                                                                                                                                                                                                                                                                                                                                                                                                                                                                                                                                                                                                                                                                                                                                                                                                                                                                                                                                                                                                                                                                                                                                                                                                                                                                                                                                                                                                                                                                                                                                                                                                                                                                                                                                                               |                               |  |

Stainless steel bolts

|                          | Makes installation and storage                                     | Plastic or aluminum wheels     | Available for all dock             |
|--------------------------|--------------------------------------------------------------------|--------------------------------|------------------------------------|
| Wheels                   | of your docks a lot easier                                         | Galvanized axle                | widths                             |
|                          |                                                                    | Stainless steel bolts          |                                    |
| Lamp                     | Gives a great look to your docks                                   | 9' post made of natural cedar  | Rounded post with                  |
| on Post                  | and provides light for your evenings                               | Aluminum lampshade             | 2 holes or without<br>holes        |
|                          |                                                                    | Works on 110 volts             | - Holes                            |
| Deep Water<br>Stabilizer | Helps stabilize the end of a dock on post or wheels in deep water  | Aluminum manufacturing         | Available for all dock widths      |
| Stabilizer               | . , ,                                                              | Stainless steel bolts          | Sold in pair                       |
| Lateral                  | Helps to laterally stabilize a dock                                | Aluminum manufacturing         | Easy to install                    |
| Stabilizer               | on post or on wheels                                               | Stainless steel bolts          | Sold in pair                       |
| Fishing Rod              | Ideal for dock fishermen                                           | Aluminum manufacturing         | Easy to install and                |
| Holder                   |                                                                    | Stainless steel bolts          | move                               |
| Cleat                    | Allows you to moor                                                 | Galvanized                     | Easy to install and                |
| Cleat                    | your boat to your dock                                             | Stainless steel bolts          | move                               |
|                          |                                                                    | 8" wide                        | 17 × 15 × 5                        |
| Hammock                  | Ideal for relaxing during hot                                      | 6'x10' aluminum frame          | Safe for kids legs, no             |
| Dock                     | summer days or to watch<br>the stars at night                      | Heavy duty net – Blue or Black | hole between the net and the frame |
|                          | 3                                                                  |                                | Easy to install                    |
| Wooden<br>Post           | Gives a great look<br>to your docks                                | 42" post made of natural cedar | - and move                         |
| Wooden or<br>Vinyl Rope  | 1,5" manila wood or vinyl rope<br>for your safety and a great look | -                              |                                    |
| Adjustment               | Allows you to adjust the height                                    |                                | 1                                  |
| Winch for Dock           | of your dock with a manual winch without going into the water      |                                |                                    |

# Lift Accessories

| A Entrance Roll        |                                   | Allows you to redirect your                                          | Aluminum manufacturing and        | Easy to install                 |  |
|------------------------|-----------------------------------|----------------------------------------------------------------------|-----------------------------------|---------------------------------|--|
|                        |                                   | boat towards the middle<br>of your lift and so protect<br>everything | rigid PVC                         | The height is adjustable        |  |
| 3                      | Boat                              | Allows you to reduce the gap                                         | Aluminum manufacturing            | Available with natural          |  |
|                        | Walk                              | between your dock and your lift, so it's safer                       | Stainless steel bolts             | west cedar                      |  |
|                        |                                   | 30 10 3 30101                                                        |                                   | Easy to install                 |  |
|                        |                                   |                                                                      |                                   | No drilling needed              |  |
| •                      | Wheels                            | Makes it easier to install                                           | Reinforced aluminum wheels        | Available for all our lifts     |  |
|                        | Set                               | or remove your lift from water                                       | Galvanized axles                  | Sold in pair (2 axles & 4       |  |
|                        |                                   |                                                                      | Aluminum bracket                  | wheels)                         |  |
|                        |                                   |                                                                      | Stainless steel bolts             |                                 |  |
|                        | Motor                             | Makes it easier to position your boat in your lift                   | Aluminum manufacturing and rubber | Can be added on all our lifts   |  |
|                        | Stop                              |                                                                      |                                   | Easy to install                 |  |
|                        |                                   |                                                                      | Stainless steel bolts             | No drilling needed              |  |
|                        | Transportation<br>Handle          | Facilitate the transportation of your lift                           | Aluminum manufacturing            | Sold in pair                    |  |
| Boat Lift              | Boat Lift                         | Very useful to protect your boat against weather and                 | Aluminum structure with stainless | Available for all our lift      |  |
|                        | Roof                              |                                                                      | steel bolts                       | 10 years warranty               |  |
|                        | ultraviolet rays                  | 100% acrylic heavy duty canvas                                       | Many colours available            |                                 |  |
| Electric<br>Lift Motor | Electric                          | Allows you to raise or lower                                         | Work with 110 volts               | Available on our vertical lifts |  |
|                        | your boat faster and effortlessly | Replace the existing manual winch                                    | Available with remote             |                                 |  |

**Electric Lift Motor with Solar Panel** 

Allows you to have an electric motor even with difficult access, battery and the cover no needs of power extension cord, get you energy directly from the solar panel

Included: solar panel, frame,

Aluminum frame with stainless steel bolts

Available on our vertical lifts Available with remote

The Lighthouse Docks includes a ten-year (10) warranty on all their soldering, and five-year (5) warranty on all aluminum structures of its docks and lifts. A two-year (2) warranty applies to the mechanical components as well as all accessories pertaining to the mechanical components. This quarantee applies to normal usage of our products. Damages may occur if caution is not taken, especially during bad weather with strong winds, by not taking the weight of the boat into account. In such situations, the boat should be anchored away from the dock or on its trailer out of the water. During the warranty period, The Lighthouse Docks will repair or replace the defective part without any charges. However, if The Lighthouse Docks considers that the warranty conditions have not been respected, repair and shipping fees will be invoiced to the purchaser. For more information on our warranty, please visit our website.