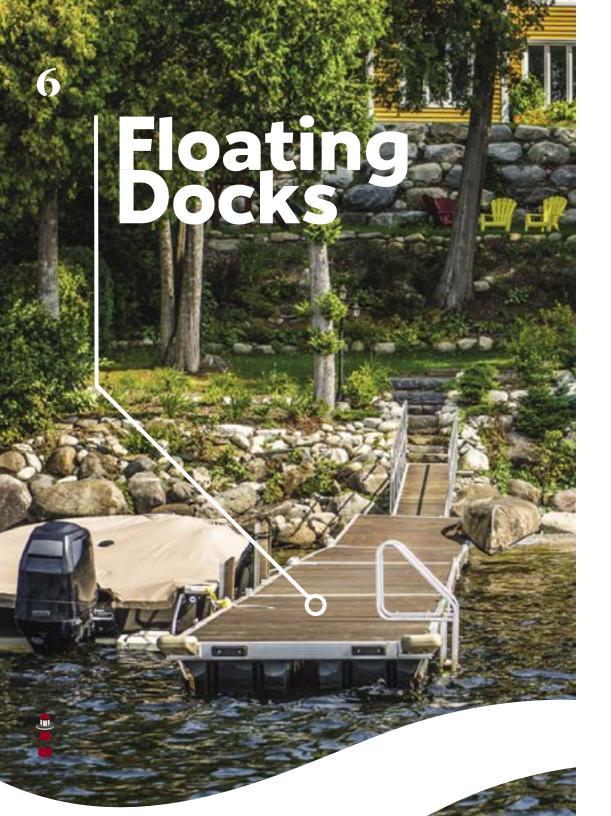

#### **Advice**

There mainly three reasons to buy residential floating docks.

- 1. If the depth of the water is more than 6 feet.
- 2. If you are on the side of a lake, or a river, where the level of the water changes often during the season, they self-adjust to the level of the water.
- 3. If you want to moor your boat directly to the docks for extended periods.

Depending on the wind, the water flow, the height of the waves, the bottom type of the lake and the weight of your boat, it is imperative to have appropriate weight and chain connecting your floating dock to make sure it will stay in place.