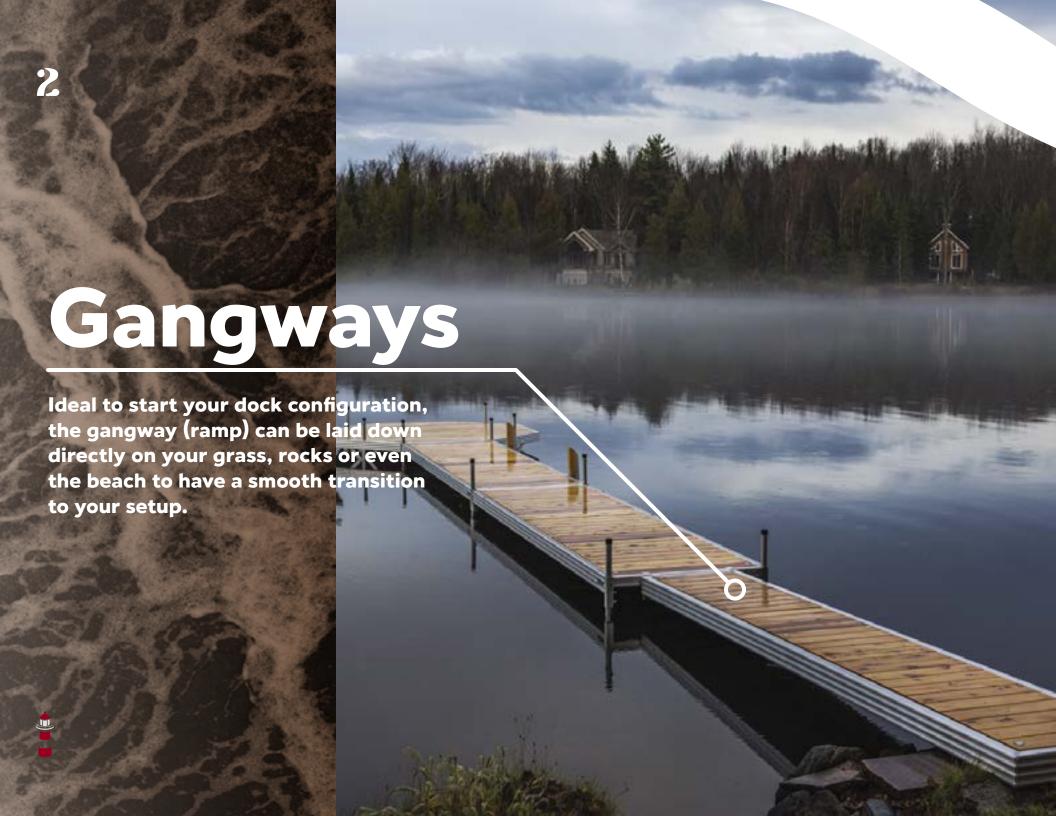

The Lighthouse Docks designs and manufactures, in their Lac-Megantic plant (Quebec, Canada), gangways, docks on posts or on wheels, floating or semi-floating docks. All structures are made of high-quality aluminum with Western Red Cedar panels or reinforced polyurethane (Thruflow). We also offer a wide range of lifts for your boat, pontoon, personal watercraft or rowboat.

Our docks are not only built to be strong, lightweight and durable; they stand out from other brands by their ingenious designs and their elegance. Since your docks will be part of your view for many years, it's important that they match your home, waterfront shore and landscaping, and that they last for years. That's what The Lighthouse Docks offers you!





#### Available Standard Sizes

#### Panel Options



Natural

28" x 10' 3' x 10' 4' x 10' 5'x10' 28" x 15' 3' x 15' 4' x 15' 5'x15'

Available with Western Red Cedar panels or Thruflow panels (\*reinforced polyurethane – grey)



Thruflow

Custom sizes also available

#### **Advantages**

#### Wooden panels can be removed quickly for storage

Aluminum lightweight structure

Stainless steel hardware

#### Included

Aluminum structure, panels and gangway bracket to connect with your first dock

#### Gangway Bracket

Allows you to connect your ramp to your first dock. May also be used for different configuration. Aluminum manufacturing

Stainless bolts

Easy to install

Sold in pairs



<sup>\*</sup>Structure slightly wider than cedar panels

### 4

## On-Post Docks



#### Rectangular

|