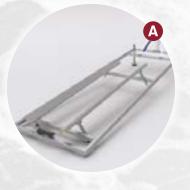

#### Gangway Bracket

Allows you to connect your ramp to your first dock. May also be used for different configuration. Aluminum manufacturing

Stainless bolts

Easy to install

Sold in pairs

<sup>\*</sup>Structure slightly wider than cedar panels