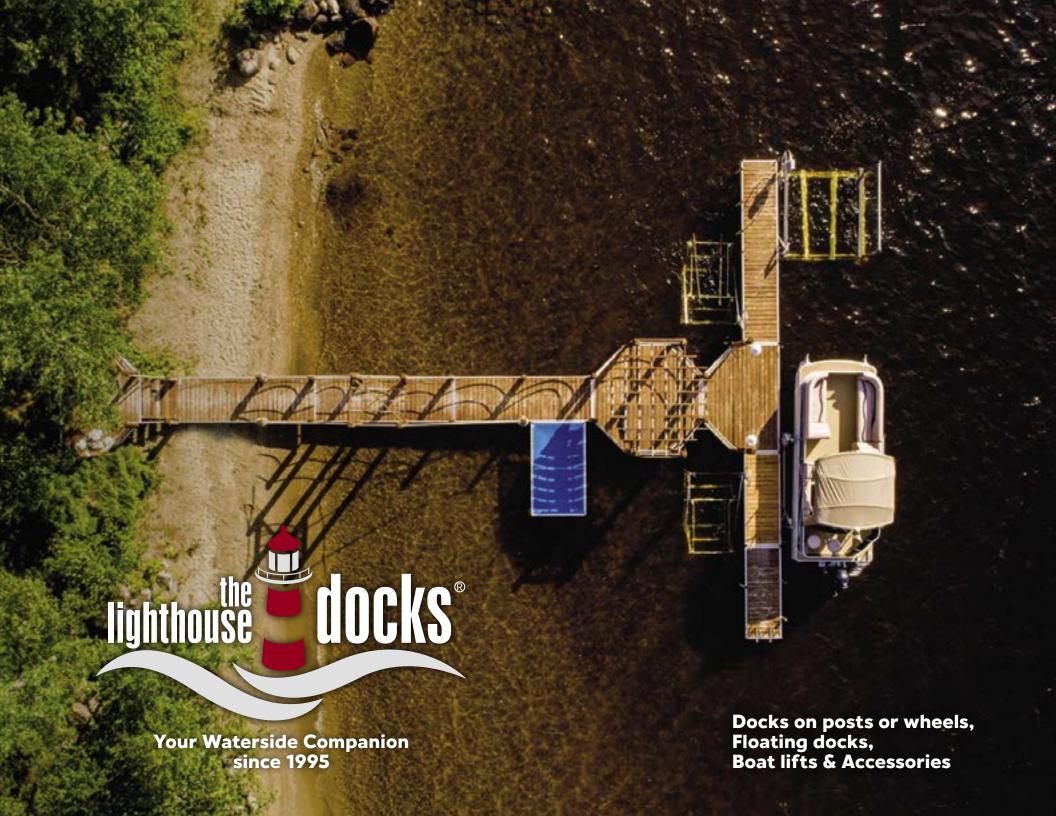

The Lighthouse Docks designs and manufactures, in their Lac-Megantic plant (Quebec, Canada), gangways, docks on posts or on wheels, floating or semi-floating docks. All structures are made of high-quality aluminum with Western Red Cedar panels or reinforced polyurethane (Thruflow). We also offer a wide range of lifts for your boat, pontoon, personal watercraft or rowboat.

Our docks are not only built to be strong, lightweight and durable; they stand out from other brands by their ingenious designs and their elegance. Since your docks will be part of your view for many years, it's important that they match your home, waterfront shore and landscaping, and that they last for years. That's what The Lighthouse Docks offers you!