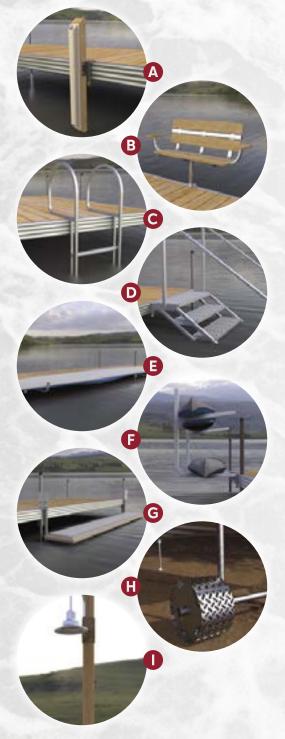

#### Gangway Bracket

Allows you to connect your ramp to your first dock. May also be used for different configuration. Aluminum manufacturing

Stainless bolts

Easy to install

Sold in pairs

<sup>\*</sup>Structure slightly wider than cedar panels