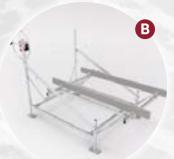

#### **Rowboat Lift 600pds**

Weight:

Inside width:

Extendable legs:

· Vinyl bunks included

Bed length:

56"

16'

36"

200pds