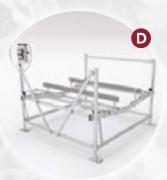

- · Vinyl guides and bunks included
- · Kevlar winch cable (high strength)

#### **Vertical Boat Lift 5500pds**

| Weight:        | 595pds |
|----------------|--------|
| Inside width:  | 120'   |
| Bed length:    | 10     |
| Vertical lift: | 60'    |

- · Vinyl guides and bunks included
- · Kevlar winch cable (high strength)

#### Vertical Pontoon Lift 4500pds



| Weight:        | 564pds |
|----------------|--------|
| Inside width:  | 120"   |
| Bed length:    | 11'    |
| Vertical lift: | 60"    |

- · Vinyl guides and aluminum ladders included
- · Kevlar winch cable (high strength)

#### **Vertical Pontoon Lift 5500pds**

Weight: 634pds Inside width: 120" Bed length: 11' Vertical lift: 60"

- · Vinyl guides and aluminum ladders included
- · Kevlar winch cable (high strength)











· Get in touch with us for more information

#### **Advice**

To be able to choose the proper lift for your boat, you need to know the exact weight of it, including the engine and all added weight such as gas, oil, battery, accessories or anything else. If the weight is too close to the limit, we suggest you choose a model with a larger capacity.

During the installation of your lift, it is extremely important to ensure the lift is level by adjusting the legs to make sure that equal pressure is distributed across the cables.

At the end of the season, it is highly recommended to remove your lift from the water and store it somewhere that ice cannot reach it. A boat lift that stays in the water during winter will not be covered under our warranty.



# Lift Accessories

| A Entrance Rol