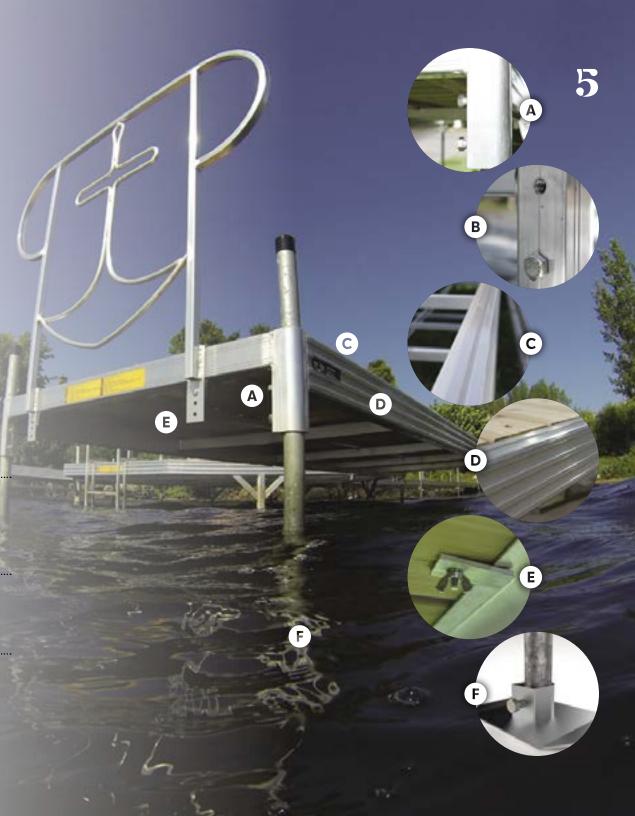

Much better exterior appearance, safer for your boat and people

B Threaded extrusion Stronger instead of welded

Railing Accessories stripe (no drilling needed)

**5"x2"** Very strong, attractive 5"x2" structure

Panels lock underneath To secure your panels from the wind or waves – Easy to remove

6"x 8" Curved bottom footpad

To facilitate installation and offer increased stability

#### Included

Aluminum structure, panels, 2 or 4 galvanized 6' posts depending on the dock sizes and the bracket to connect to your next dock.