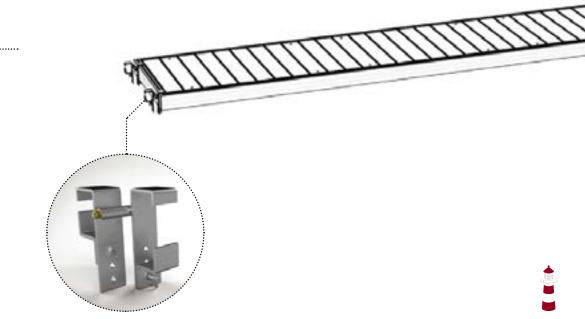

#### Gangway Bracket

Allows you to connect your ramp to your first dock. May also be used for different configuration. Aluminum manufacturing

Stainless bolts

Easy to install

Sold in pairs

<sup>\*</sup>Structure slightly wider than cedar panels